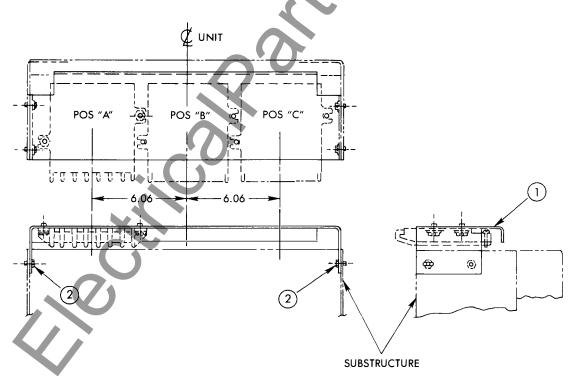

## **MOUNTING PLATE KIT**

**AKR SUBSTRUCTURE** 

Numbers on Drawing Correspond to Numbers on Enclosed Parts List

NO1E: ASSEMBLE SECONDARY DISCONNECTS IN POSITIONS A, B & C AS NEEDED. MUST BE IN LINE WITH CONTACT PINS ON CIR. BKR.