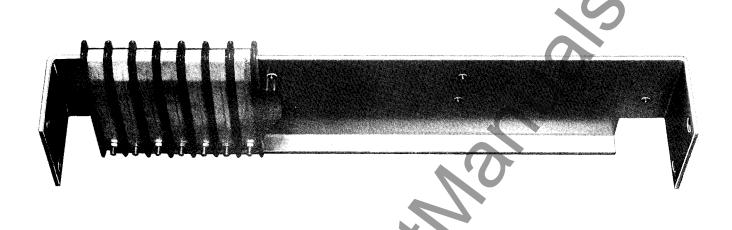

## **MOUNTING PLATE KIT**

**AKR SUBSTRUCTURE** 

Numbers on Drawing Correspond to Numbers on Enclosed Parts List

NO1E: ASSEMBLE SECONDARY DISCONNECTS IN POSITIONS A, B & C AS NEEDED. MUST BE IN LINE WITH CONTACT PINS ON CIR. BKR.